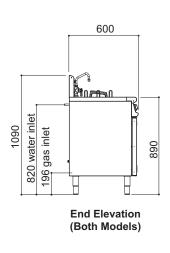

# **MODEL DIMENSIONS** (in mm)

## **SPECIFICATION DETAILS**

|                                       | G3203       | G3206       |
|---------------------------------------|-------------|-------------|
| Total rating (kW)                     | 20          | 35.75       |
| Total rating (btu/hr)                 | 68,000      | 122,000     |
| Inlet pressure (natural/propane mbar) | 20 / 37     | 20 / 37     |
| Flow rate - Nat. (m³/hr)              | 1.91        | 3.44        |
| Flow rate - Prop. (kg/hr)             | 1.41        | 2.41        |
| Operating pressure (nat/prop. mbar)   | 15 / 37     | 15 / 37     |
| Gas inlet (natural/propane)           | 1/2" BSP    | 3/4" BSP    |
| Water supply connection               | Ø15 copper  | Ø15 copper  |
| Water supply pressure                 | 0.5 - 5 bar | 0.5 - 5 bar |
| Water capacity (litres)               | 17          | 28          |
| Weight (kg)                           | 65          | 79          |
| Packed weight (kg)                    | 71          | 86          |