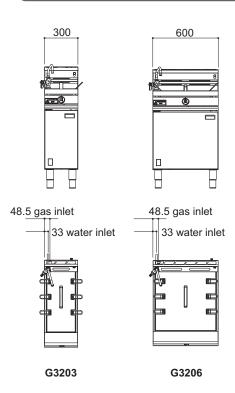

# **MODEL DIMENSIONS** (in mm)

## **SPECIFICATION DETAILS**

|                                       | G3203       | G3206       |
|---------------------------------------|-------------|-------------|
| Total rating (kW)                     | 20          | 35.75       |
| Total rating (btu/hr)                 | 68,000      | 122,000     |
| Inlet pressure (natural/propane mbar) | 20 / 37     | 20 / 37     |
| Flow rate - Nat. (m³/hr)              | 1.91        | 3.44        |
| Flow rate - Prop. (kg/hr)             | 1.41        | 2.41        |
| Operating pressure (nat/prop. mbar)   | 15 / 37     | 15 / 37     |
| Gas inlet (natural/propane)           | 1/2" BSP    | 3/4" BSP    |
| Water supply connection               | Ø15 copper  | Ø15 copper  |
| Water supply pressure                 | 0.5 - 5 bar | 0.5 - 5 bar |
| Water capacity (litres)               | 17          | 28          |
| Weight (kg)                           | 65          | 79          |
| Packed weight (kg)                    | 71          | 86          |