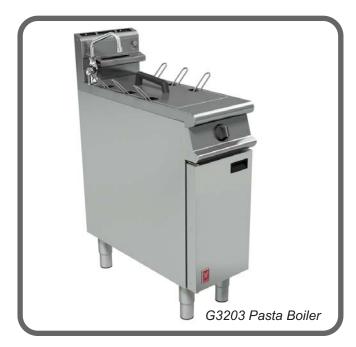

## **MODELS and ACCESSORIES**

G3203 - Pasta boiler

G3206 - Pasta boiler

Additional basket

## **KEY FEATURES**

- Choice of 300mm and 600mm wide models
  - to suit your scale of business
- Ideal for bulk preparation and individual portions
  - operate as demand permits
- Water faucet supplied as standard
  - easy filling option
- Powerful burner system
  - ensures fast heat-up times
- Individual baskets supplied as standard
  - ideal for regeneration of portions
- Protective lid supplied as standard
  - provides additional workspace when not in use